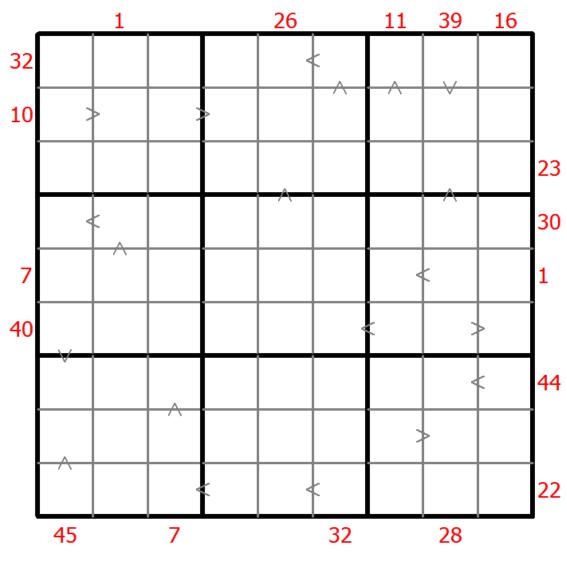

## Hybrid Sudoku ( X Sums + Greater Than )

Place a digit from 1 to 9 into each of the empty squares so that each digit appears exactly once in each of the rows, columns and the nine outlined 3x3 regions.

Each number outside the grid is the sum of the first X numbers placed in the corresponding direction, where X is equal to the first number placed in that direction.

Digits have to be place in accordance with the "greater than" signs.