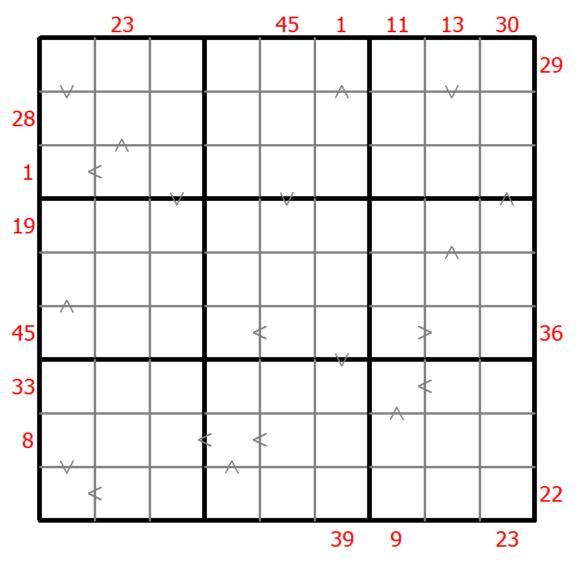

## Hybrid Sudoku ( X Sums + Greater Than )

Place a digit from 1 to 9 into each of the empty squares so that each digit appears exactly once in each of the rows, columns and the nine outlined 3x3 regions.

Each number outside the grid is the sum of the first X numbers placed in the corresponding direction, where X is equal to the first number placed in that direction.

Digits have to be place in accordance with the "greater than" signs.