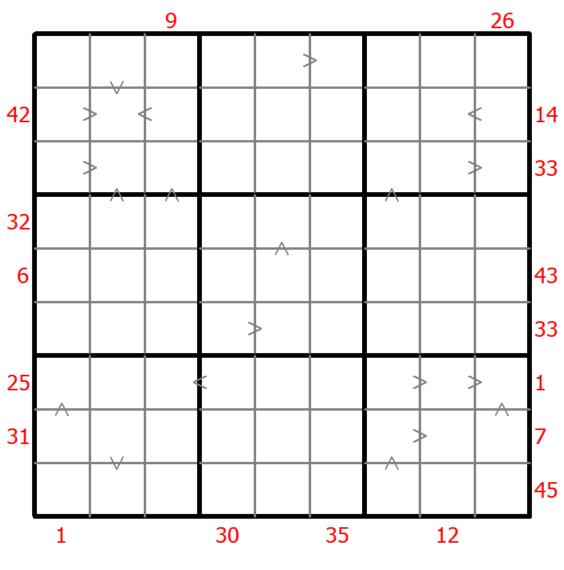

## Hybrid Sudoku ( X Sums + Greater Than )

Place a digit from 1 to 9 into each of the empty squares so that each digit appears exactly once in each of the rows, columns and the nine outlined 3x3 regions.

Each number outside the grid is the sum of the first X numbers placed in the corresponding direction, where X is equal to the first number placed in that direction.

Digits have to be place in accordance with the "greater than" signs.