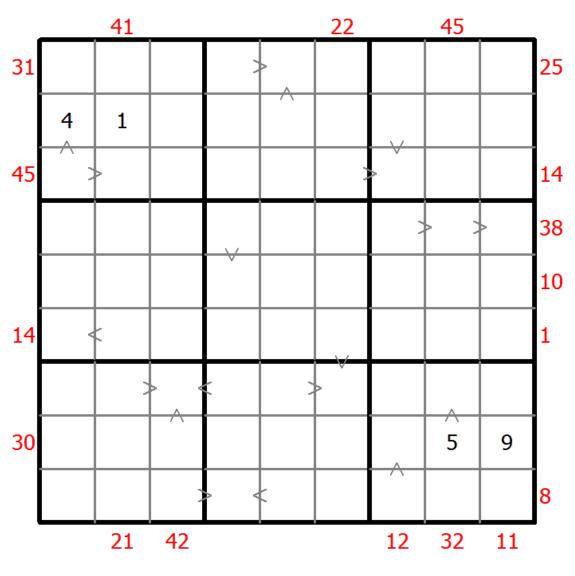

## Hybrid Sudoku ( X Sums + Greater Than )

Place a digit from 1 to 9 into each of the empty squares so that each digit appears exactly once in each of the rows, columns and the nine outlined 3x3 regions.

Each number outside the grid is the sum of the first X numbers placed in the corresponding direction, where X is equal to the first number placed in that direction.

Digits have to be place in accordance with the "greater than" signs.