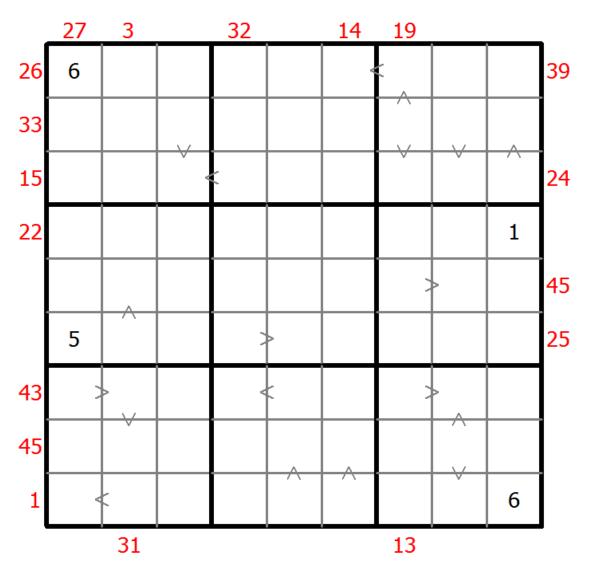

## Hybrid Sudoku ( X Sums + Greater Than )

Place a digit from 1 to 9 into each of the empty squares so that each digit appears exactly once in each of the rows, columns and the nine outlined 3x3 regions.

Each number outside the grid is the sum of the first X numbers placed in the corresponding direction, where X is equal to the first number placed in that direction.

Digits have to be place in accordance with the "greater than" signs.