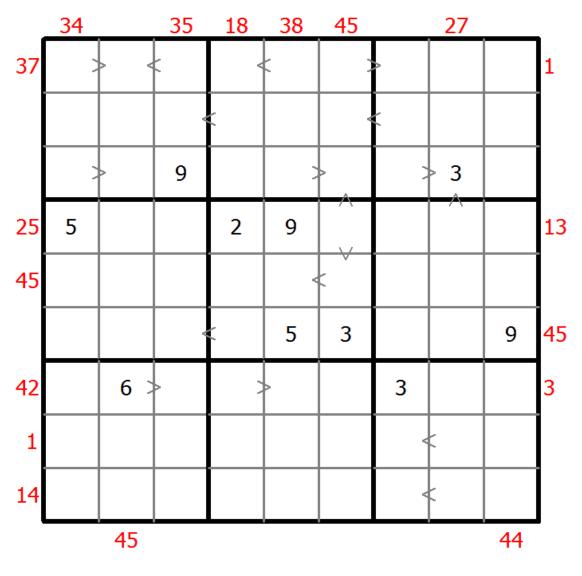

## **Hybrid Sudoku (X Sums + Greater Than)**

Place a digit from 1 to 9 into each of the empty squares so that each digit appears exactly once in each of the rows, columns and the nine outlined 3x3 regions.

Each number outside the grid is the sum of the first X numbers placed in the corresponding direction, where X is equal to the first number placed in that direction.

(Solution)

Digits have to be place in accordance with the "greater than" signs.