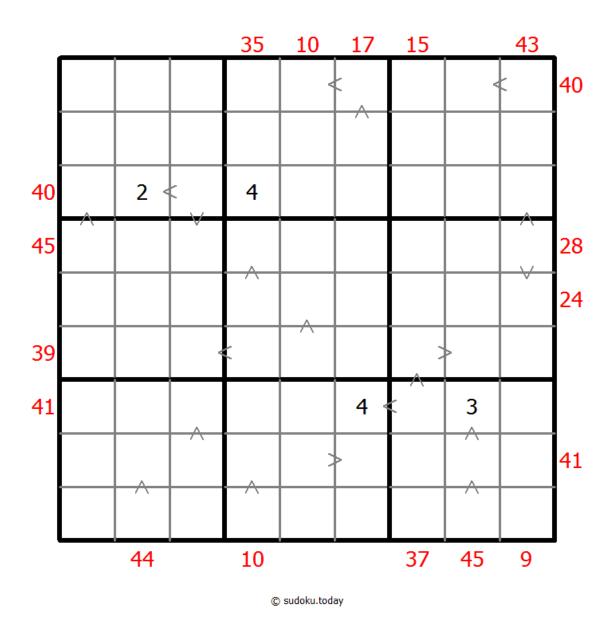

## **Hybrid Sudoku (X Sums + Greater Than)**

Place a digit from 1 to 9 into each of the empty squares so that each digit appears exactly once in each of the rows, columns and the nine outlined 3x3 regions.

Each number outside the grid is the sum of the first X numbers placed in the corresponding direction, where X is equal to the first number placed in that direction.

(Solution)

Digits have to be place in accordance with the "greater than" signs.