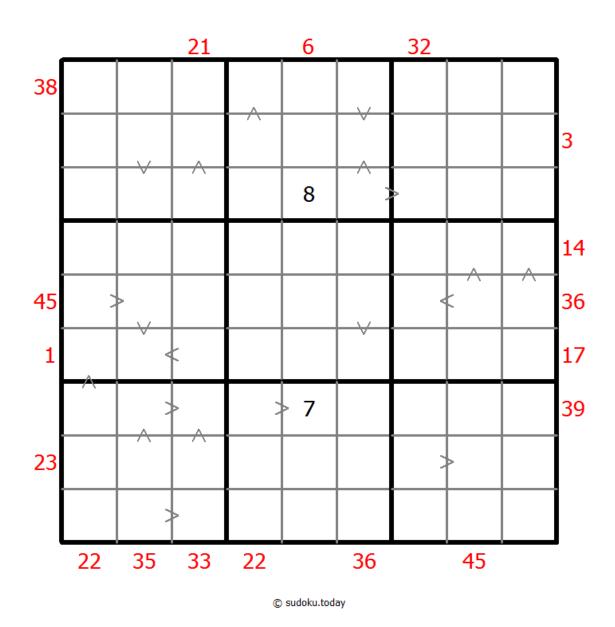

## **Hybrid Sudoku (X Sums + Greater Than)**

Place a digit from 1 to 9 into each of the empty squares so that each digit appears exactly once in each of the rows, columns and the nine outlined 3x3 regions.

Each number outside the grid is the sum of the first X numbers placed in the corresponding direction, where X is equal to the first number placed in that direction.

(Solution)

Digits have to be place in accordance with the "greater than" signs.