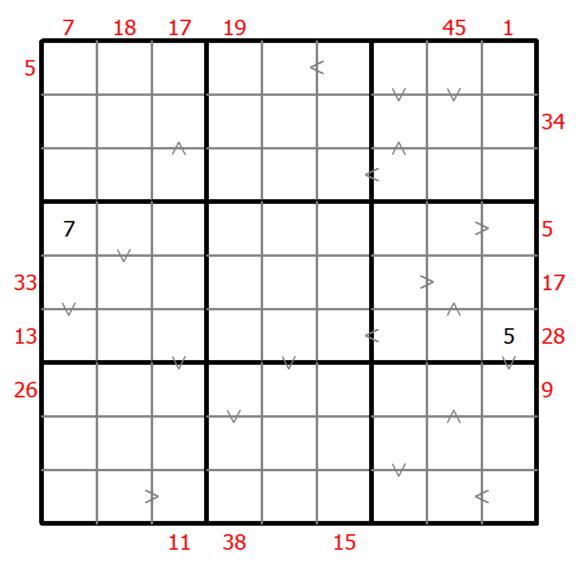

## Hybrid Sudoku ( X Sums + Greater Than )

Place a digit from 1 to 9 into each of the empty squares so that each digit appears exactly once in each of the rows, columns and the nine outlined 3x3 regions.

Each number outside the grid is the sum of the first X numbers placed in the corresponding direction, where X is equal to the first number placed in that direction.

Digits have to be place in accordance with the "greater than" signs.