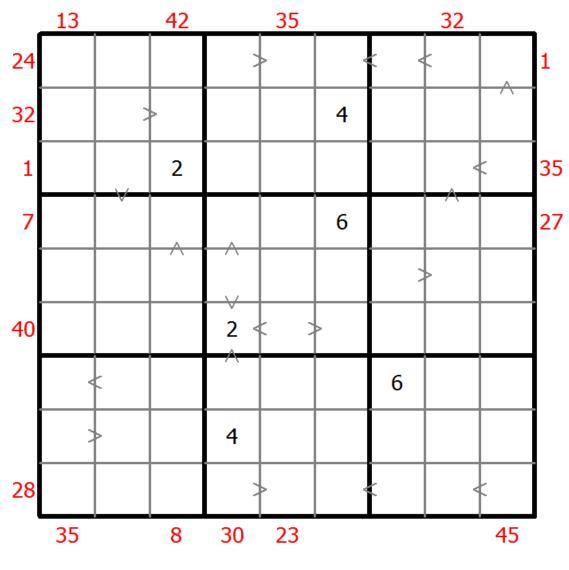

## Hybrid Sudoku ( X Sums + Greater Than )

Place a digit from 1 to 9 into each of the empty squares so that each digit appears exactly once in each of the rows, columns and the nine outlined 3x3 regions.

Each number outside the grid is the sum of the first X numbers placed in the corresponding direction, where X is equal to the first number placed in that direction.

Digits have to be place in accordance with the "greater than" signs.