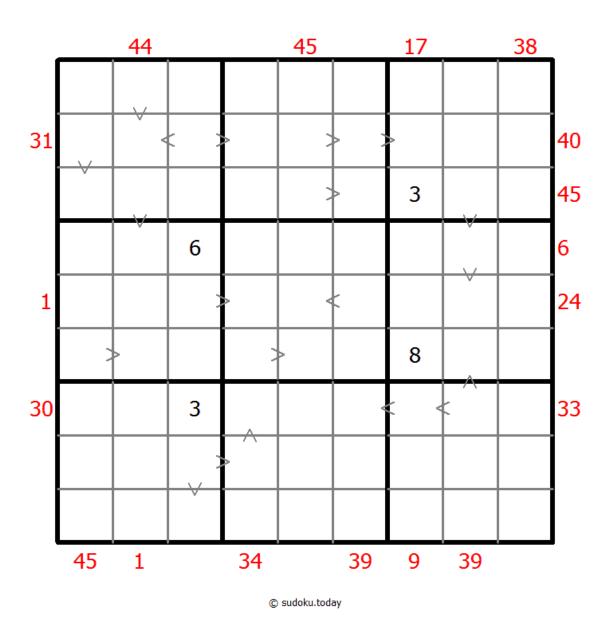

## **Hybrid Sudoku (X Sums + Greater Than)**

Place a digit from 1 to 9 into each of the empty squares so that each digit appears exactly once in each of the rows, columns and the nine outlined 3x3 regions.

Each number outside the grid is the sum of the first X numbers placed in the corresponding direction, where X is equal to the first number placed in that direction.

(Solution)

Digits have to be place in accordance with the "greater than" signs.