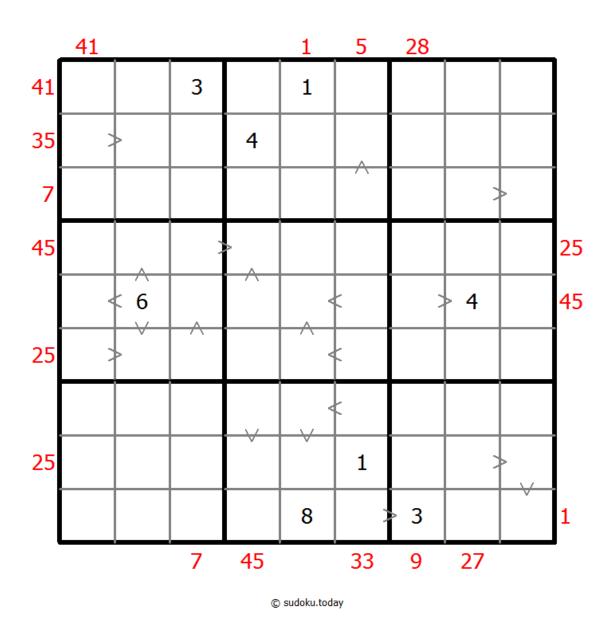

## **Hybrid Sudoku (X Sums + Greater Than)**

Place a digit from 1 to 9 into each of the empty squares so that each digit appears exactly once in each of the rows, columns and the nine outlined 3x3 regions.

Each number outside the grid is the sum of the first X numbers placed in the corresponding direction, where X is equal to the first number placed in that direction.

(Solution)

Digits have to be place in accordance with the "greater than" signs.