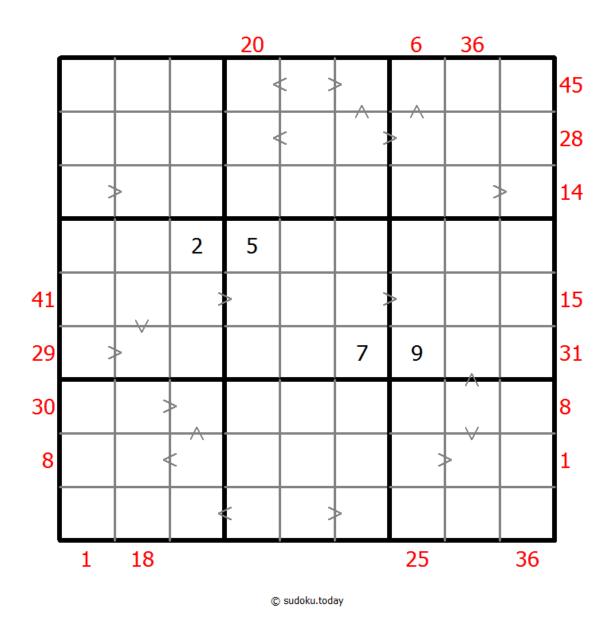

## **Hybrid Sudoku (X Sums + Greater Than)**

Place a digit from 1 to 9 into each of the empty squares so that each digit appears exactly once in each of the rows, columns and the nine outlined 3x3 regions.

Each number outside the grid is the sum of the first X numbers placed in the corresponding direction, where X is equal to the first number placed in that direction.

(Solution)

Digits have to be place in accordance with the "greater than" signs.