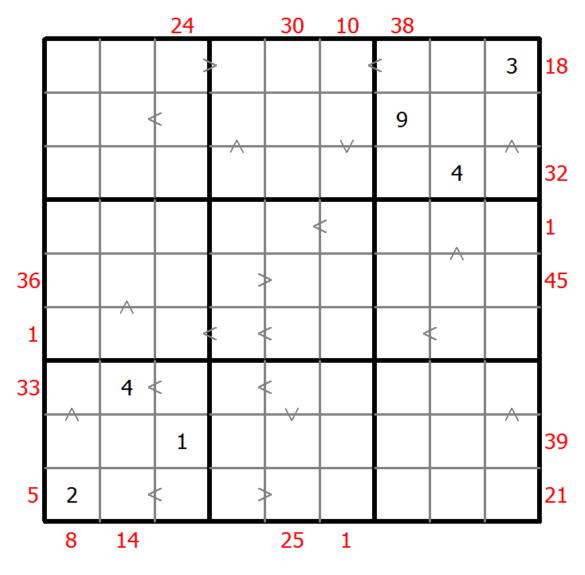

## Hybrid Sudoku ( X Sums + Greater Than )

Place a digit from 1 to 9 into each of the empty squares so that each digit appears exactly once in each of the rows, columns and the nine outlined 3x3 regions.

Each number outside the grid is the sum of the first X numbers placed in the corresponding direction, where X is equal to the first number placed in that direction.

Digits have to be place in accordance with the "greater than" signs.