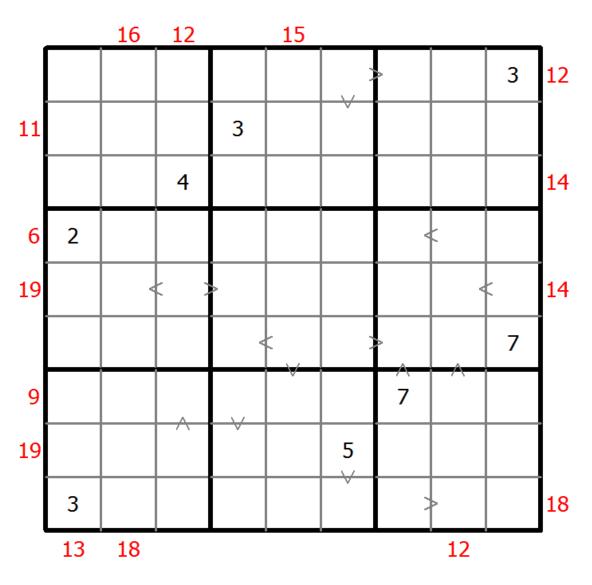

## Hybrid Sudoku (Greater Than + Sum Frame)

Place a digit from 1 to 9 into each of the empty squares so that each digit appears exactly once in each of the rows, columns and the nine outlined 3x3 regions.

Digits have to be place in accordance with the "greater than" signs.

Digits outside the grid indicate the sum of the first 3 digits in the corresponding direction.

(Solution)

© sudoku.today

<u>Sudoku Today</u> ( https://sudoku.today )
<u>Samurai Sudoku</u> ( https://samuraisudoku.com )