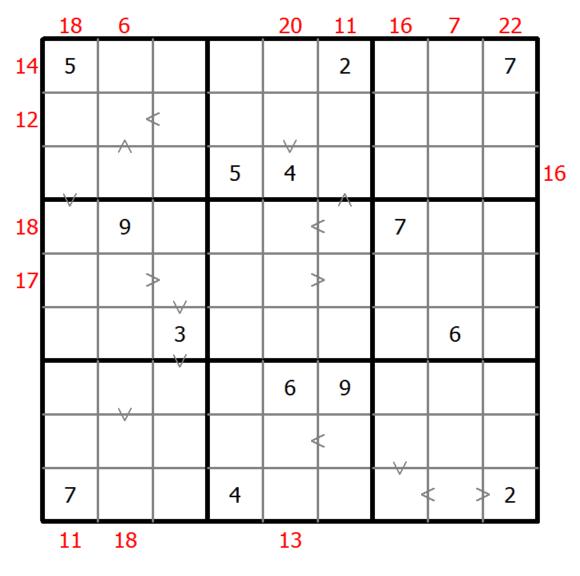

## Hybrid Sudoku (Greater Than + Sum Frame)

Place a digit from 1 to 9 into each of the empty squares so that each digit appears exactly once in each of the rows, columns and the nine outlined 3x3 regions.

Digits have to be place in accordance with the "greater than" signs.

Digits outside the grid indicate the sum of the first 3 digits in the corresponding direction.

(Solution)

© sudoku.today

<u>Sudoku Today</u> ( https://sudoku.today )
<u>Samurai Sudoku</u> ( https://samuraisudoku.com )