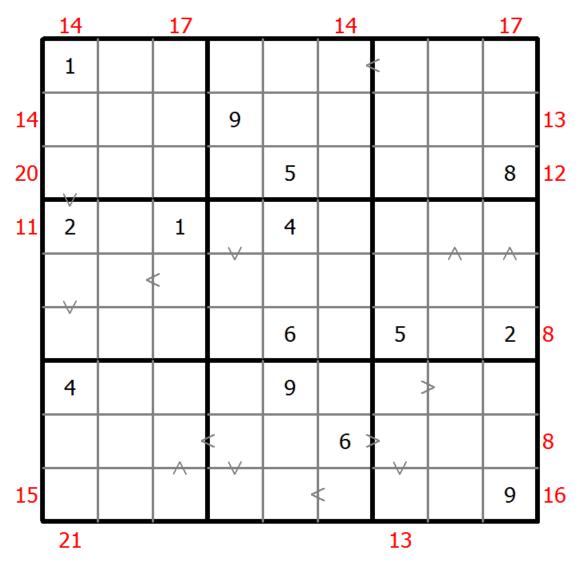

## Hybrid Sudoku (Greater Than + Sum Frame)

Place a digit from 1 to 9 into each of the empty squares so that each digit appears exactly once in each of the rows, columns and the nine outlined 3x3 regions.

Digits have to be place in accordance with the "greater than" signs.

Digits outside the grid indicate the sum of the first 3 digits in the corresponding direction.

(Solution)

© sudoku.today

<u>Sudoku Today</u> ( https://sudoku.today )
<u>Samurai Sudoku</u> ( https://samuraisudoku.com )