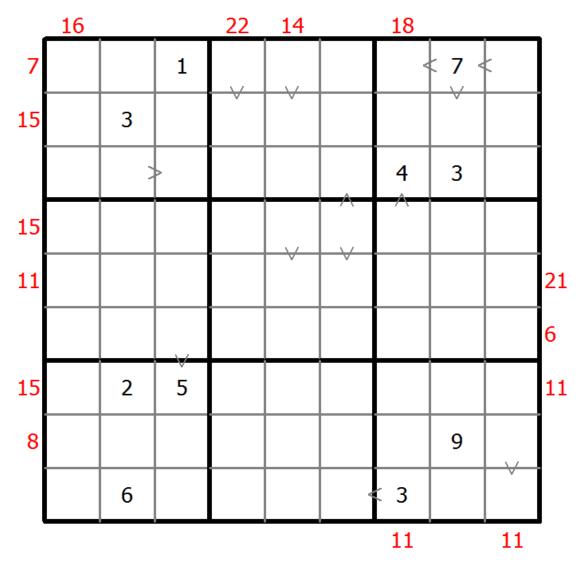

## Hybrid Sudoku (Greater Than + Sum Frame)

Place a digit from 1 to 9 into each of the empty squares so that each digit appears exactly once in each of the rows, columns and the nine outlined 3x3 regions.

Digits have to be place in accordance with the "greater than" signs.

Digits outside the grid indicate the sum of the first 3 digits in the corresponding direction.

(Solution)

© sudoku.today

<u>Sudoku Today</u> ( https://sudoku.today )
<u>Samurai Sudoku</u> ( https://samuraisudoku.com )