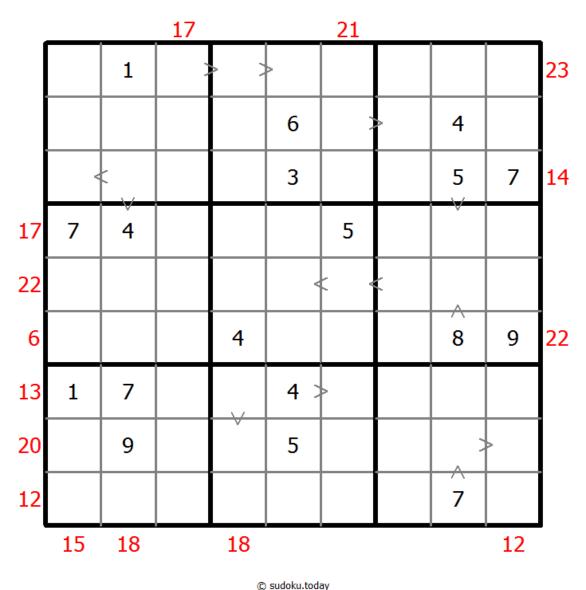

## Hybrid Sudoku (Greater Than + Sum Frame)

Place a digit from 1 to 9 into each of the empty squares so that each digit appears exactly once in each of the rows, columns and the nine outlined 3x3 regions.

Digits have to be place in accordance with the "greater than" signs.

Digits outside the grid indicate the sum of the first 3 digits in the corresponding direction.

(Solution)

© sudoku.today

<u>Sudoku Today</u> ( https://sudoku.today )
<u>Samurai Sudoku</u> ( https://samuraisudoku.com )