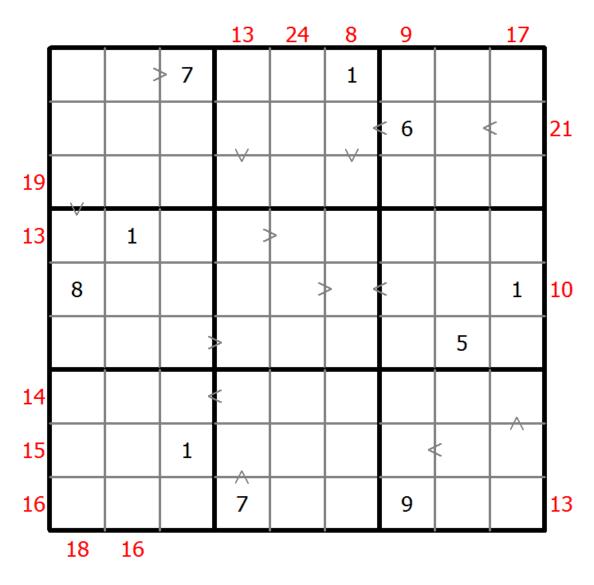

## Hybrid Sudoku (Greater Than + Sum Frame)

Place a digit from 1 to 9 into each of the empty squares so that each digit appears exactly once in each of the rows, columns and the nine outlined 3x3 regions.

Digits have to be place in accordance with the "greater than" signs.

Digits outside the grid indicate the sum of the first 3 digits in the corresponding direction.

(Solution)

© sudoku.today

<u>Sudoku Today</u> ( https://sudoku.today )
<u>Samurai Sudoku</u> ( https://samuraisudoku.com )