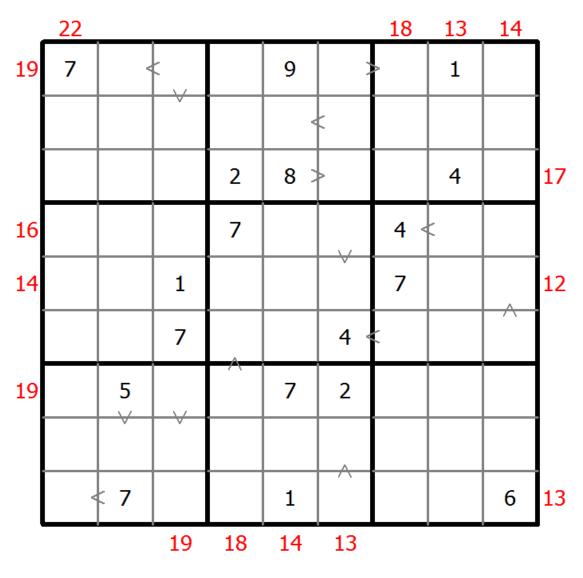

## Hybrid Sudoku (Greater Than + Sum Frame)

Place a digit from 1 to 9 into each of the empty squares so that each digit appears exactly once in each of the rows, columns and the nine outlined 3x3 regions.

Digits have to be place in accordance with the "greater than" signs.

Digits outside the grid indicate the sum of the first 3 digits in the corresponding direction.

© sudoku.today

Sudoku Today ( https://sudoku.today ) Samurai Sudoku ( https://samuraisudoku.com ) Newdoku ( https://newdoku.com ) Sudoku Puzzle ( https://www.sudokupuzzle.org )