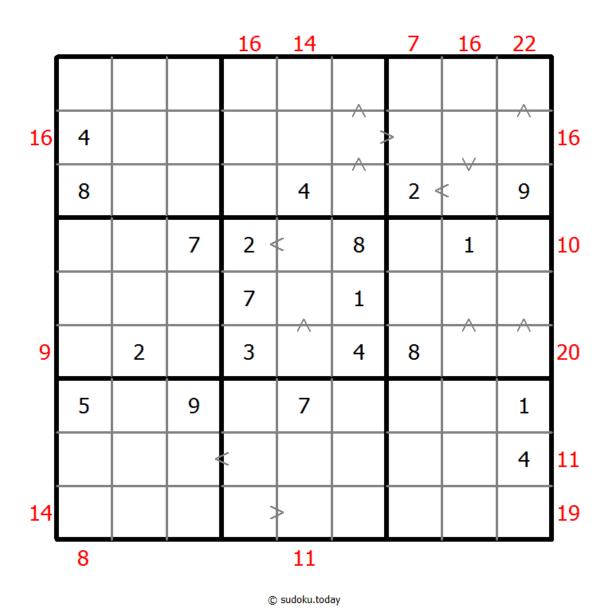

## Hybrid Sudoku (Greater Than + Sum Frame)

Place a digit from 1 to 9 into each of the empty squares so that each digit appears exactly once in each of the rows, columns and the nine outlined 3x3 regions.

Digits have to be place in accordance with the "greater than" signs.

Digits outside the grid indicate the sum of the first 3 digits in the corresponding direction.

(Solution)

<u>Sudoku Today</u> ( https://sudoku.today )
<u>Samurai Sudoku</u> ( https://samuraisudoku.com )