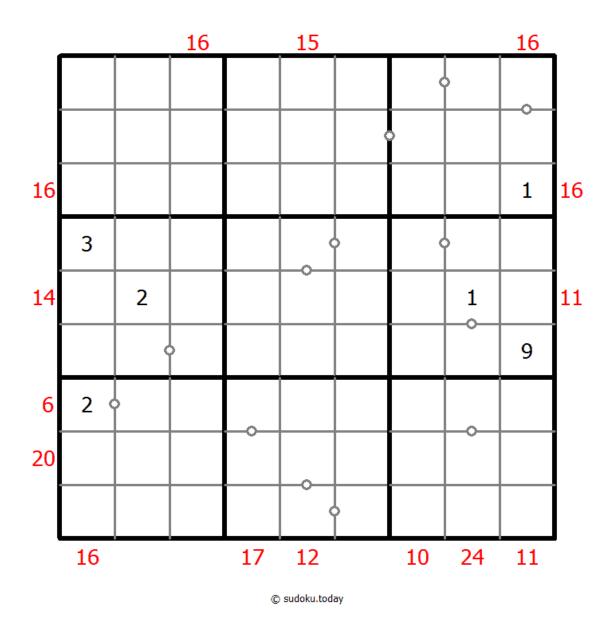

## **Hybrid Sudoku (Consecutive Pairs + Sum Frame)**

Place a digit from 1 to 9 into each of the empty squares so that each digit appears exactly once in each of the rows, columns and the nine outlined 3x3 regions.

There are some dots between cells. The numbers on each side of a dot must always be consecutive. Not all possible dots are marked.

Digits outside the grid indicate the sum of the first 3 digits in the corresponding direction.