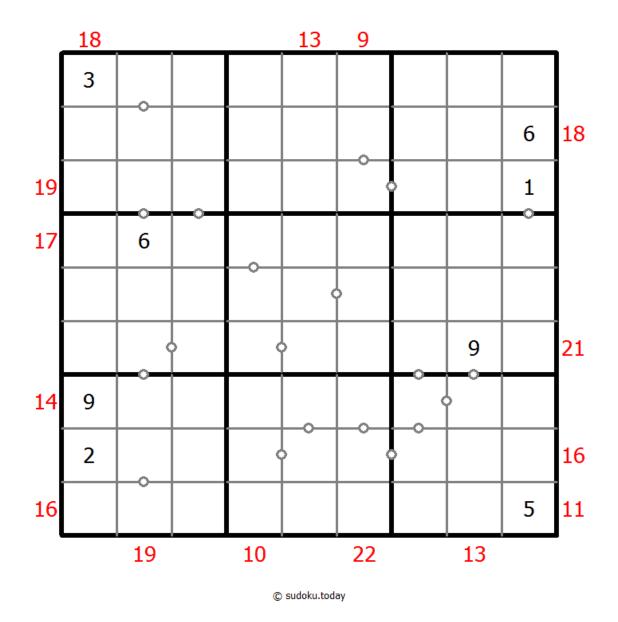

## **Hybrid Sudoku (Consecutive Pairs + Sum Frame)**

Place a digit from 1 to 9 into each of the empty squares so that each digit appears exactly once in each of the rows, columns and the nine outlined 3x3 regions.

There are some dots between cells. The numbers on each side of a dot must always be consecutive. Not all possible dots are marked.

(Solution

Digits outside the grid indicate the sum of the first 3 digits in the corresponding direction.