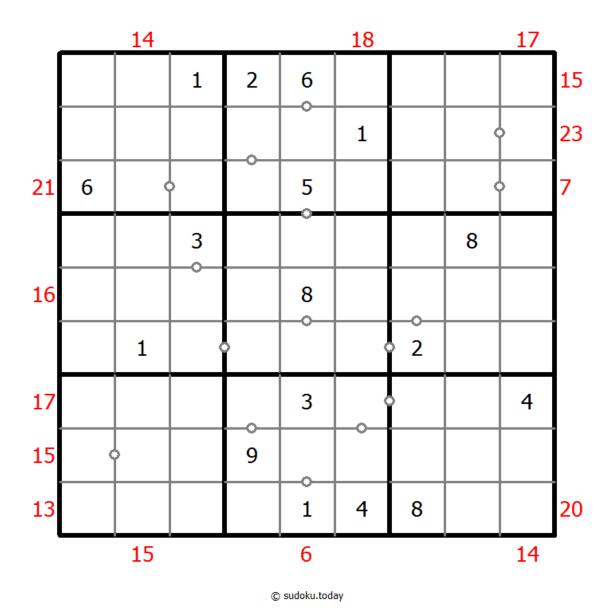

## Hybrid Sudoku (Consecutive Pairs + Sum Frame)

Place a digit from 1 to 9 into each of the empty squares so that each digit appears exactly once in each of the rows, columns and the nine outlined 3x3 regions.

There are some dots between cells. The numbers on each side of a dot must always be consecutive. Not all possible dots are marked.

(Solution

Digits outside the grid indicate the sum of the first 3 digits in the corresponding direction.