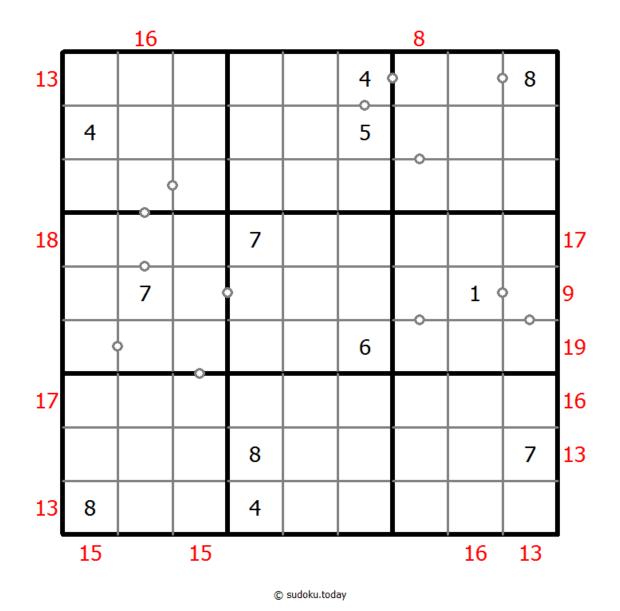

## **Hybrid Sudoku (Consecutive Pairs + Sum Frame)**

Place a digit from 1 to 9 into each of the empty squares so that each digit appears exactly once in each of the rows, columns and the nine outlined 3x3 regions.

There are some dots between cells. The numbers on each side of a dot must always be consecutive. Not all possible dots are marked.

Digits outside the grid indicate the sum of the first 3 digits in the corresponding direction.