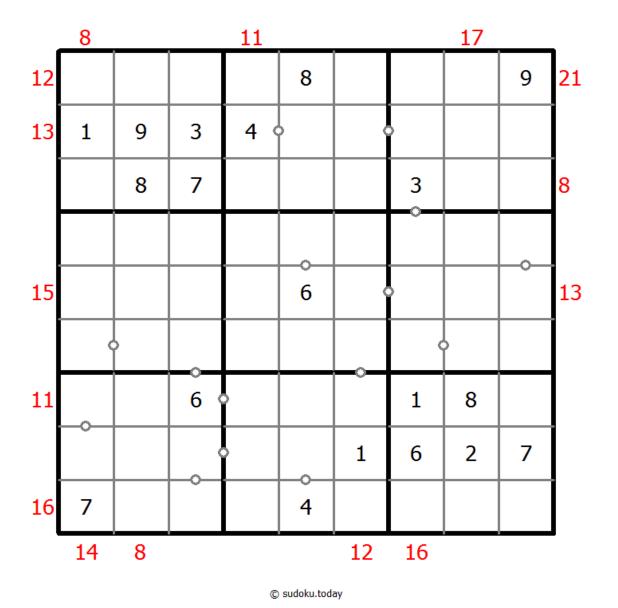

## **Hybrid Sudoku (Consecutive Pairs + Sum Frame)**

Place a digit from 1 to 9 into each of the empty squares so that each digit appears exactly once in each of the rows, columns and the nine outlined 3x3 regions.

There are some dots between cells. The numbers on each side of a dot must always be consecutive. Not all possible dots are marked.

(Solution

Digits outside the grid indicate the sum of the first 3 digits in the corresponding direction.