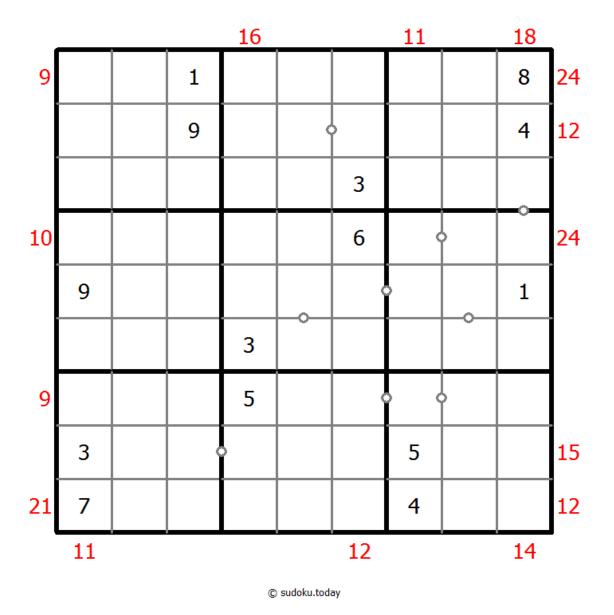

## **Hybrid Sudoku (Consecutive Pairs + Sum Frame)**

Place a digit from 1 to 9 into each of the empty squares so that each digit appears exactly once in each of the rows, columns and the nine outlined 3x3 regions.

There are some dots between cells. The numbers on each side of a dot must always be consecutive. Not all possible dots are marked.

(Solution)

Digits outside the grid indicate the sum of the first 3 digits in the corresponding direction.