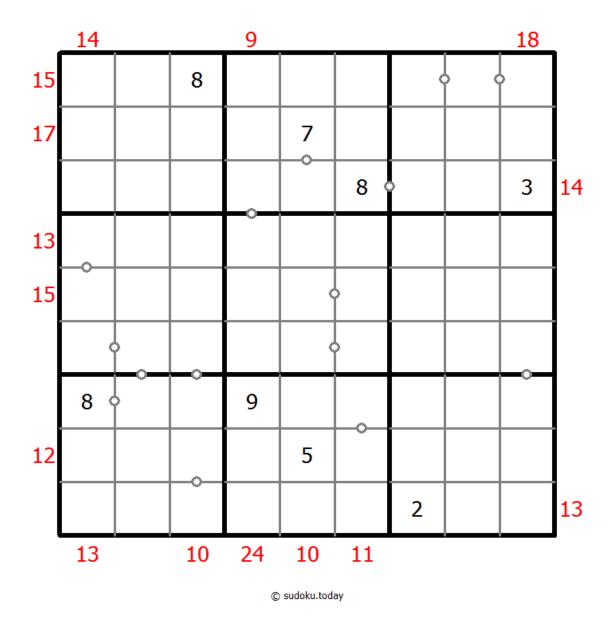

## **Hybrid Sudoku (Consecutive Pairs + Sum Frame)**

Place a digit from 1 to 9 into each of the empty squares so that each digit appears exactly once in each of the rows, columns and the nine outlined 3x3 regions.

There are some dots between cells. The numbers on each side of a dot must always be consecutive. Not all possible dots are marked.

(Solution)

Digits outside the grid indicate the sum of the first 3 digits in the corresponding direction.