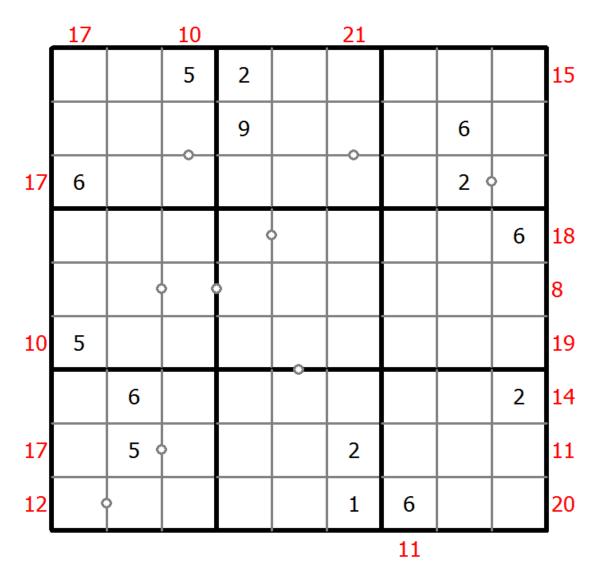

## **Hybrid Sudoku (Consecutive Pairs + Sum Frame)**

Place a digit from 1 to 9 into each of the empty squares so that each digit appears exactly once in each of the rows, columns and the nine outlined 3x3 regions.

There are some dots between cells. The numbers on each side of a dot must always be consecutive. Not all possible dots are marked.

(Solution

Digits outside the grid indicate the sum of the first 3 digits in the corresponding direction.