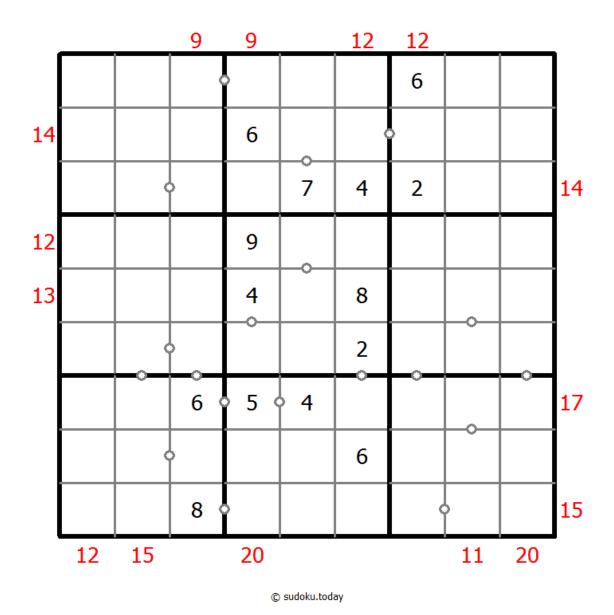

## **Hybrid Sudoku (Consecutive Pairs + Sum Frame)**

Place a digit from 1 to 9 into each of the empty squares so that each digit appears exactly once in each of the rows, columns and the nine outlined 3x3 regions.

There are some dots between cells. The numbers on each side of a dot must always be consecutive. Not all possible dots are marked.

(Solution)

Digits outside the grid indicate the sum of the first 3 digits in the corresponding direction.