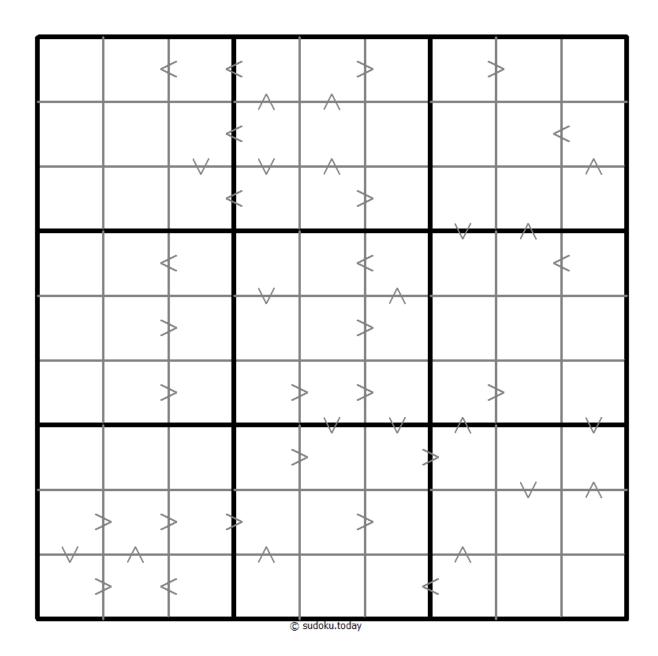

## **Greater Than Kropki Sudoku**

Place a digit from 1 to 9 into each of the empty squares so that each digit appears exactly once in each of the rows, columns and the nine outlined 3x3 regions.

In all cases where two digits have a consecutive value or one digit is two times as big as the other digit (or both), a greater than sign is placed. Digits have to be placed in accordance with the sign.