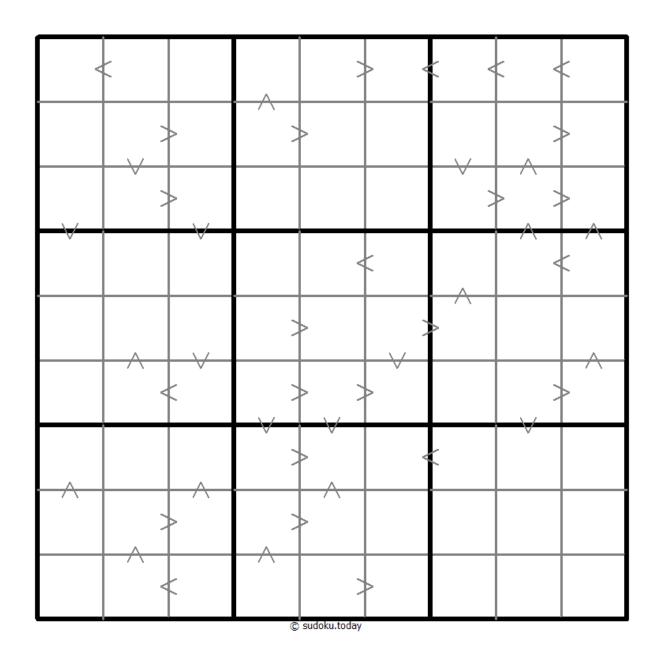

## **Greater Than Kropki Sudoku**

Place a digit from 1 to 9 into each of the empty squares so that each digit appears exactly once in each of the rows, columns and the nine outlined 3x3 regions.

In all cases where two digits have a consecutive value or one digit is two times as big as the other digit (or both), a greater than sign is placed. Digits have to be placed in accordance with the sign.