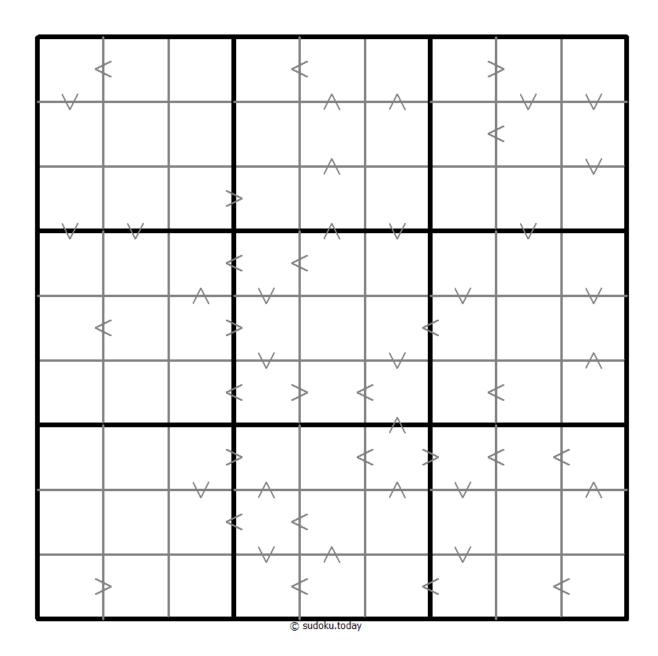

## **Greater Than Kropki Sudoku**

Place a digit from 1 to 9 into each of the empty squares so that each digit appears exactly once in each of the rows, columns and the nine outlined 3x3 regions.

In all cases where two digits have a consecutive value or one digit is two times as big as the other digit (or both), a greater than sign is placed. Digits have to be placed in accordance with the sign.