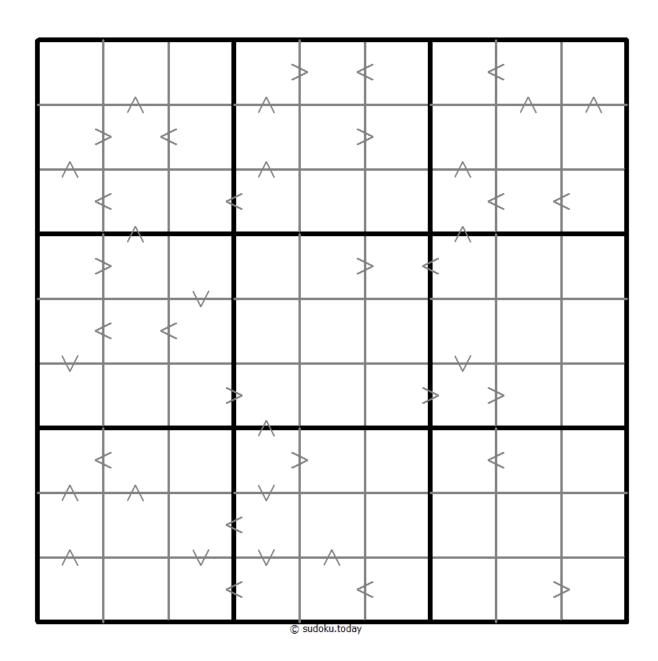

## **Greater Than Kropki Sudoku**

Place a digit from 1 to 9 into each of the empty squares so that each digit appears exactly once in each of the rows, columns and the nine outlined 3x3 regions.

In all cases where two digits have a consecutive value or one digit is two times as big as the other digit (or both), a greater than sign is placed. Digits have to be placed in accordance with the sign.