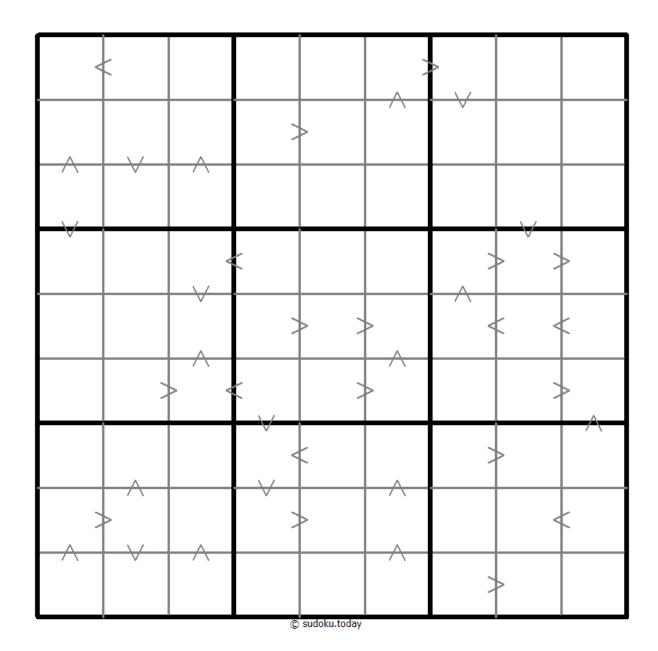

## **Greater Than Kropki Sudoku**

Place a digit from 1 to 9 into each of the empty squares so that each digit appears exactly once in each of the rows, columns and the nine outlined 3x3 regions.

In all cases where two digits have a consecutive value or one digit is two times as big as the other digit (or both), a greater than sign is placed. Digits have to be placed in accordance with the sign.