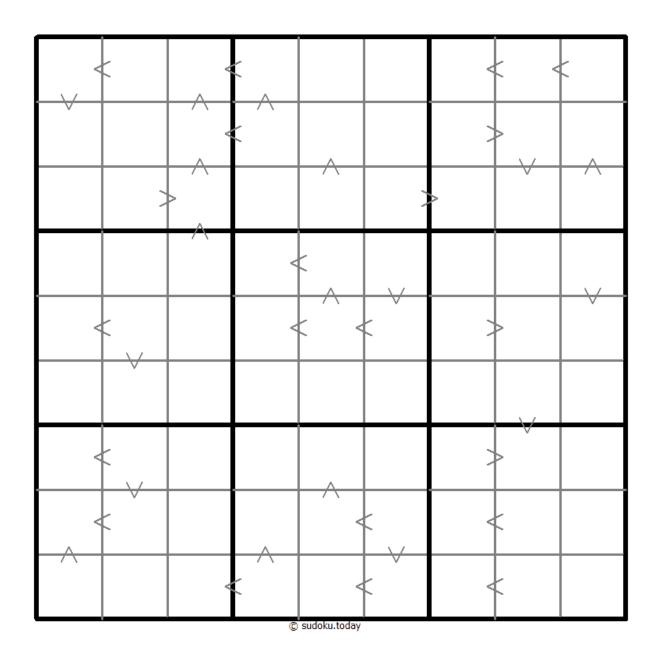

## **Greater Than Kropki Sudoku**

Place a digit from 1 to 9 into each of the empty squares so that each digit appears exactly once in each of the rows, columns and the nine outlined 3x3 regions.

In all cases where two digits have a consecutive value or one digit is two times as big as the other digit (or both), a greater than sign is placed. Digits have to be placed in accordance with the sign.