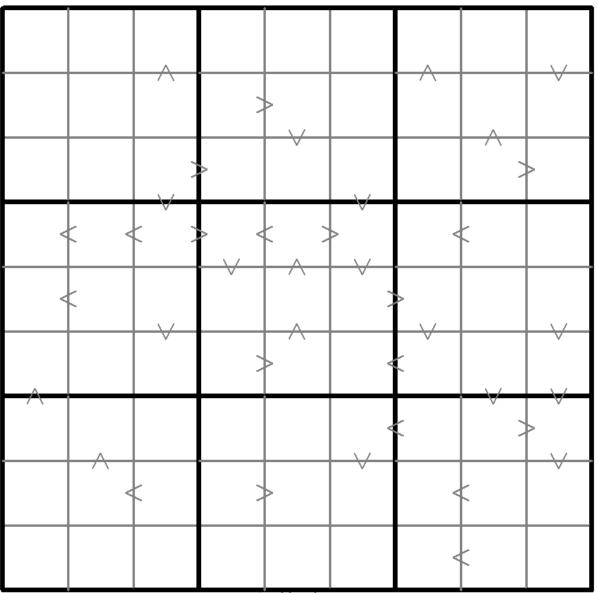

## **Greater Than Kropki Sudoku**

Place a digit from 1 to 9 into each of the empty squares so that each digit appears exactly once in each of the rows, columns and the nine outlined 3x3 regions.

In all cases where two digits have a consecutive value or one digit is two times as big as the other digit (or both), a greater than sign is placed. Digits have to be placed in accordance with the sign.