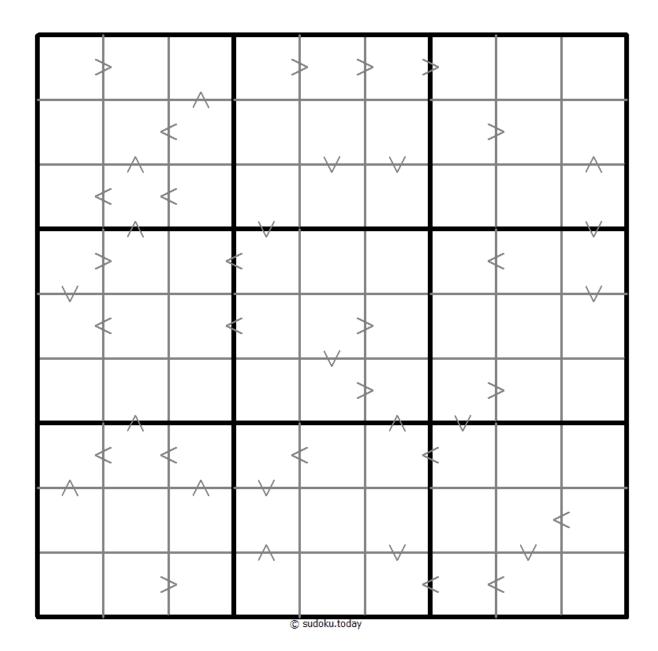

Sudoku Today 11-April-2025

## **Greater Than Kropki Sudoku**

Place a digit from 1 to 9 into each of the empty squares so that each digit appears exactly once in each of the rows, columns and the nine outlined 3x3 regions.

In all cases where two digits have a consecutive value or one digit is two times as big as the other digit (or both), a greater than sign is placed. Digits have to be placed in accordance with the sign.

(Solution)

<u>Sudoku Today</u> ( https://sudoku.today )
<u>Samurai Sudoku</u> ( https://samuraisudoku.com )

Newdoku ( https://newdoku.com )
Sudoku Puzzle ( https://www.sudokupuzzle.org )