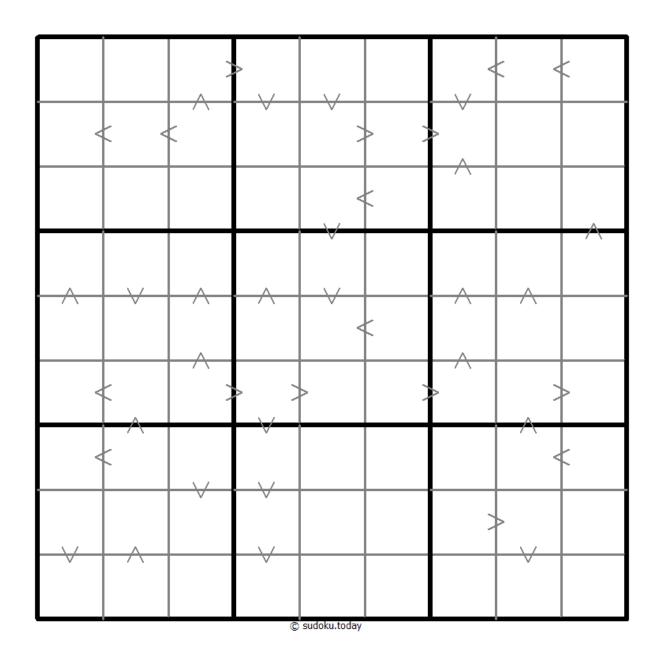

## **Greater Than Kropki Sudoku**

Place a digit from 1 to 9 into each of the empty squares so that each digit appears exactly once in each of the rows, columns and the nine outlined 3x3 regions.

In all cases where two digits have a consecutive value or one digit is two times as big as the other digit (or both), a greater than sign is placed. Digits have to be placed in accordance with the sign.