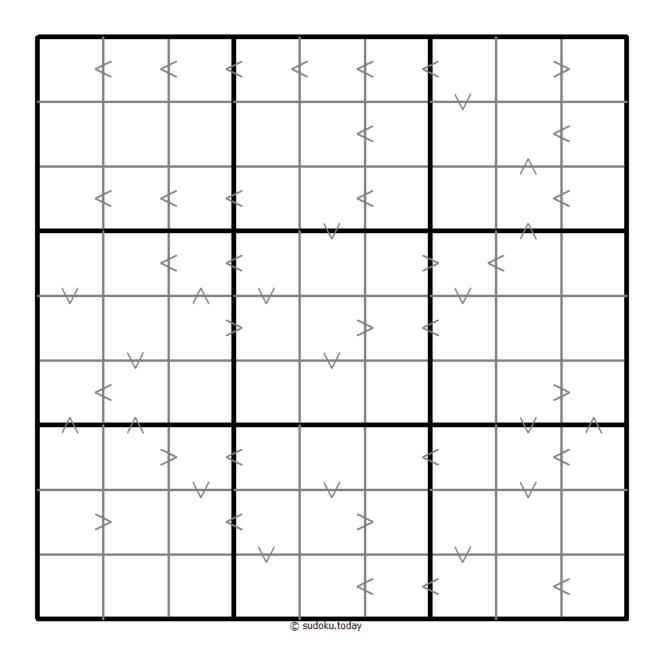

## **Greater Than Kropki Sudoku**

Place a digit from 1 to 9 into each of the empty squares so that each digit appears exactly once in each of the rows, columns and the nine outlined 3x3 regions.

In all cases where two digits have a consecutive value or one digit is two times as big as the other digit (or both), a greater than sign is placed. Digits have to be placed in accordance with the sign.