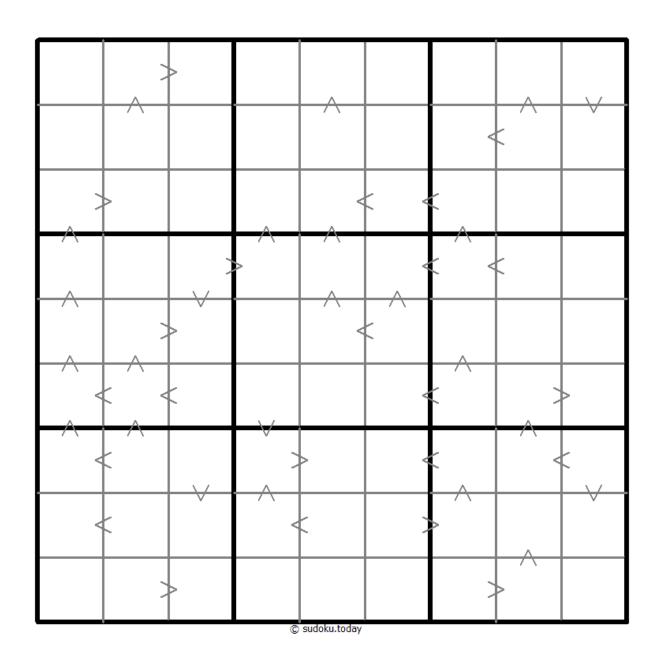

Sudoku Today 18-March-2025

## **Greater Than Kropki Sudoku**

Place a digit from 1 to 9 into each of the empty squares so that each digit appears exactly once in each of the rows, columns and the nine outlined 3x3 regions.

In all cases where two digits have a consecutive value or one digit is two times as big as the other digit (or both), a greater than sign is placed. Digits have to be placed in accordance with the sign.