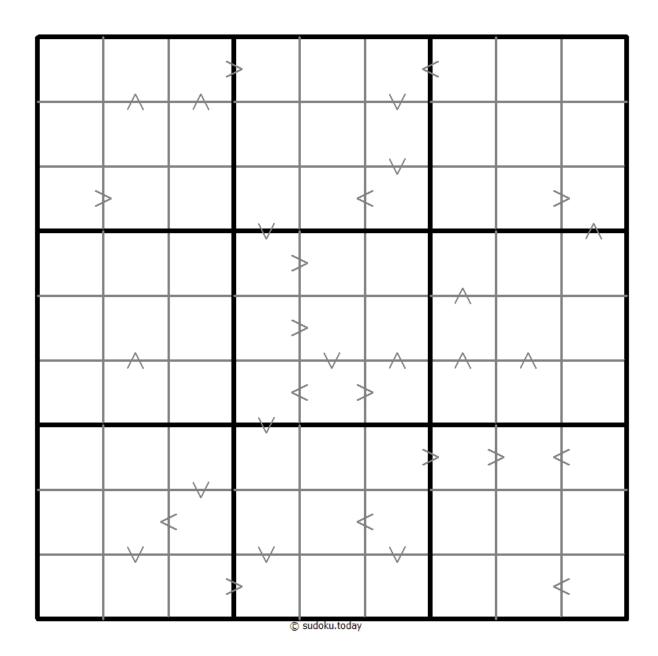

## **Greater Than Kropki Sudoku**

Place a digit from 1 to 9 into each of the empty squares so that each digit appears exactly once in each of the rows, columns and the nine outlined 3x3 regions.

In all cases where two digits have a consecutive value or one digit is two times as big as the other digit (or both), a greater than sign is placed. Digits have to be placed in accordance with the sign.