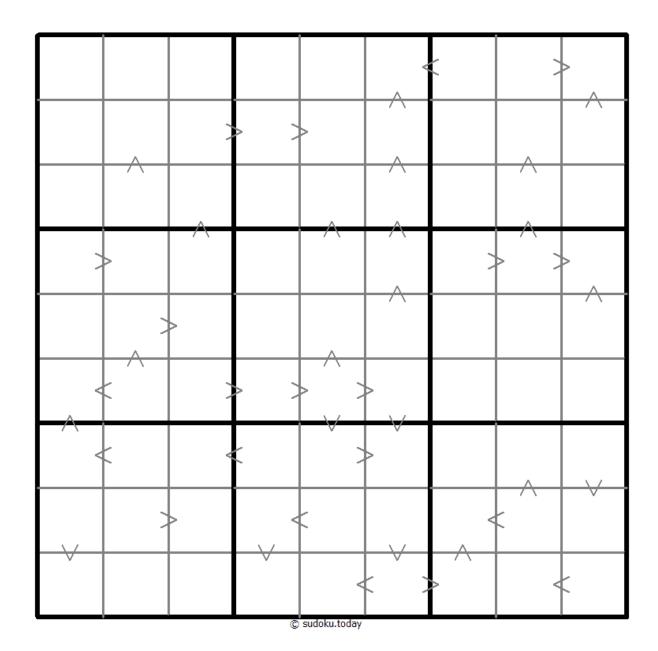

## **Greater Than Kropki Sudoku**

Place a digit from 1 to 9 into each of the empty squares so that each digit appears exactly once in each of the rows, columns and the nine outlined 3x3 regions.

In all cases where two digits have a consecutive value or one digit is two times as big as the other digit (or both), a greater than sign is placed. Digits have to be placed in accordance with the sign.