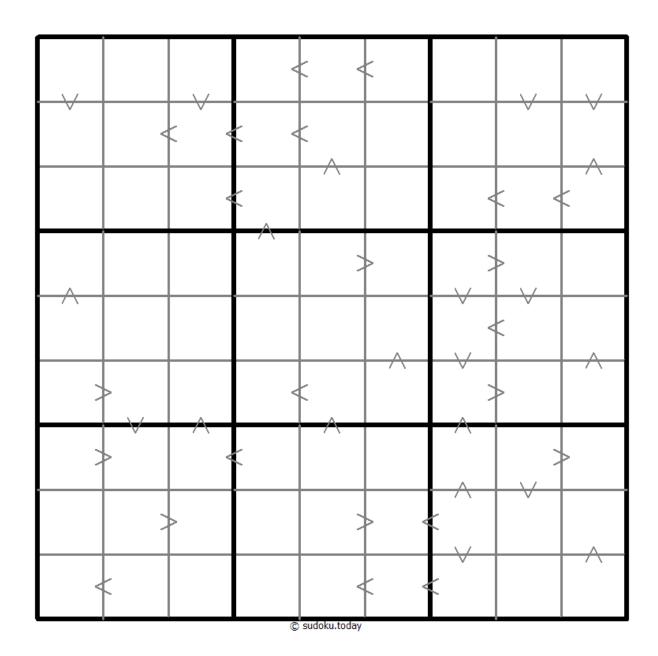

## **Greater Than Kropki Sudoku**

Place a digit from 1 to 9 into each of the empty squares so that each digit appears exactly once in each of the rows, columns and the nine outlined 3x3 regions.

In all cases where two digits have a consecutive value or one digit is two times as big as the other digit (or both), a greater than sign is placed. Digits have to be placed in accordance with the sign.