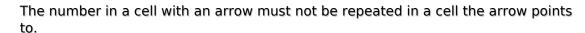

## **Eliminate Sudoku**

Place a digit from 1 to 9 into each of the empty squares so that each digit appears exactly once in each of the rows, columns and the nine outlined 3x3 regions.

Solution)

| 7 | 7 | 7 | 3            |   | 9 | K | 5 |
|---|---|---|--------------|---|---|---|---|
| 7 | 3 |   |              |   |   |   | 8 |
| 7 |   |   |              |   |   |   | 3 |
|   |   |   |              |   |   |   | 9 |
| 5 |   |   |              |   | 6 |   |   |
|   |   | 6 |              |   | 2 |   |   |
| 7 |   | 8 |              |   |   |   | 1 |
| 7 |   |   |              | 9 | 8 |   | 6 |
| 7 | 7 | 7 | sudoku.today |   | 7 | 1 | R |