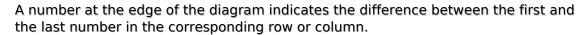

## **Edge Difference Sudoku**

Place a digit from 1 to 9 into each of the empty squares so that each digit appears exactly once in each of the rows, columns and the nine outlined 3x3 regions.

(Solution)

|   | 3              | 4 | 2 | 2 | 1 | 3 | 4 | 3 | 4 |
|---|----------------|---|---|---|---|---|---|---|---|
| 3 |                |   |   |   |   |   |   | 6 |   |
| 2 |                |   |   | 7 |   |   |   |   |   |
| 8 |                |   | 4 |   |   |   |   | 5 |   |
| 2 |                | 2 |   |   |   | 1 |   |   |   |
| 6 |                | 9 | 8 |   |   |   |   |   |   |
| 1 |                |   |   |   |   | 2 |   |   |   |
| 7 |                |   |   |   |   |   |   |   |   |
| 5 | 3              |   |   | 6 |   |   | 1 |   |   |
| 2 |                |   |   |   |   |   |   |   |   |
| • | © sudoku.today |   |   |   |   |   |   |   |   |