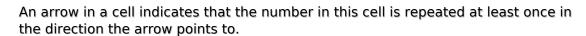

## **Cupid Sudoku**

Place a digit from 1 to 9 into each of the empty squares so that each digit appears exactly once in each of the rows, columns and the nine outlined 3x3 regions.

(Solution)

|   |   | 3 |   |              |   | K |   |   |
|---|---|---|---|--------------|---|---|---|---|
| 6 | 7 | 9 |   |              |   | 3 | 8 | 2 |
| 7 | 7 | Y | 1 |              | 9 | 3 | 8 | K |
|   | 3 |   | 9 |              |   |   |   |   |
| 2 |   |   |   |              |   |   |   | 8 |
|   |   | 6 |   |              |   |   | 5 |   |
| 7 | 1 |   |   |              | 7 | R | R |   |
|   | 7 | 7 |   |              |   | 6 | 7 |   |
|   |   | 5 |   | sudoku.today |   | R |   |   |