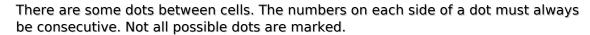

## **Consecutive Sudoku**

Place a digit from 1 to 9 into each of the empty squares so that each digit appears exactly once in each of the rows, columns and the nine outlined 3x3 regions.

|   | 7   |   |   |               |   |     | 9   |   |
|---|-----|---|---|---------------|---|-----|-----|---|
|   | 2   | < | } | 3             |   |     |     |   |
| 6 |     |   | 9 |               | 2 | ·   | 4 < | } |
|   |     | 8 | 4 |               |   | 5   |     |   |
|   | 1 < | 2 |   | (             | } | 8 ( | 7   |   |
|   | > ( | 5 |   |               | 8 | 2   |     |   |
|   | 3   |   | 7 |               | 9 |     |     | 8 |
|   |     |   | } | 4             |   |     | 2   |   |
|   | 4   |   |   | © sudoku.toda |   | (   | > 5 |   |