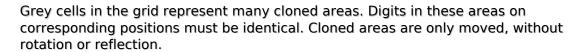

## **Clone Sudoku**

Place a digit from 1 to 9 into each of the empty squares so that each digit appears exactly once in each of the rows, columns and the nine outlined 3x3 regions.

Solution)

|   |   |   |   |                |   |   |   | 1 |
|---|---|---|---|----------------|---|---|---|---|
| 5 |   | 1 |   | 8              |   |   |   |   |
|   | 4 |   |   |                |   |   |   |   |
|   | 1 |   | 5 |                | 3 | 8 |   |   |
|   |   |   |   |                |   |   |   |   |
|   |   | 9 | 7 |                | 1 |   | 3 |   |
|   |   |   |   |                |   |   | 6 |   |
|   |   |   |   | 3              |   | 2 |   | 9 |
| 2 |   |   |   | © sudoku.today |   |   |   |   |